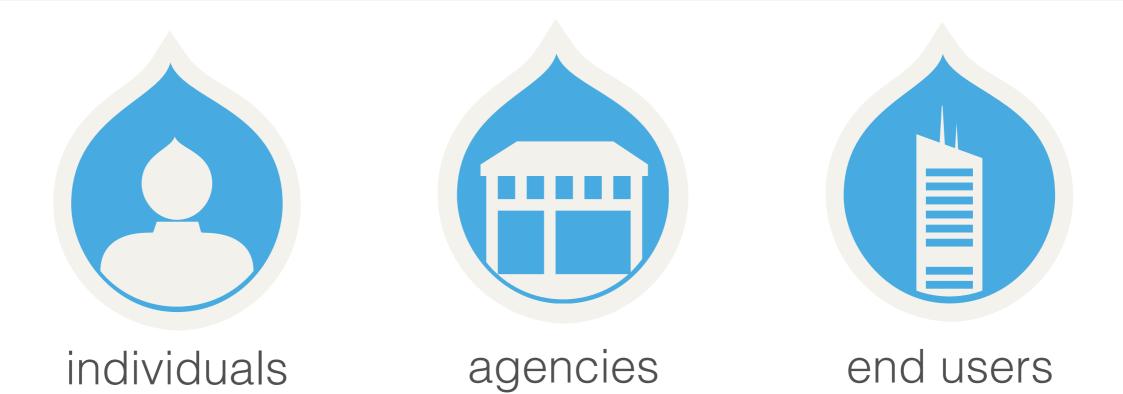

### Format:

<Individual>@<Agency>\*<End-user>

Issue #42: fixed performance bug by
Sam@Acquia, Megan, Tim\*Pfizer,
Josh@Tag1\*Nestle

Format:
<Individual>@<Agency>\*<End-user>

Issue #42: fixed performance bug by
Sam@Acquia, Megan, Tim\*Pfizer,
Josh@Tag1\*Nestle

Format:
<Individual>@<Agency>\*<End-user>

Issue #42: fixed performance bug by
Sam@Acquia, Megan, Tim\*Pfizer,
Josh@Tag1\*Nestle

Format:
<Individual>@<Agency>\*<End-user>

Issue #42: fixed performance bug by
Sam@Acquia, Megan, Tim\*Pfizer,
Josh@Tag1\*Nestle

Format: <Individual>@<Agency>\*<End-user>

### individuals

agencies

end users