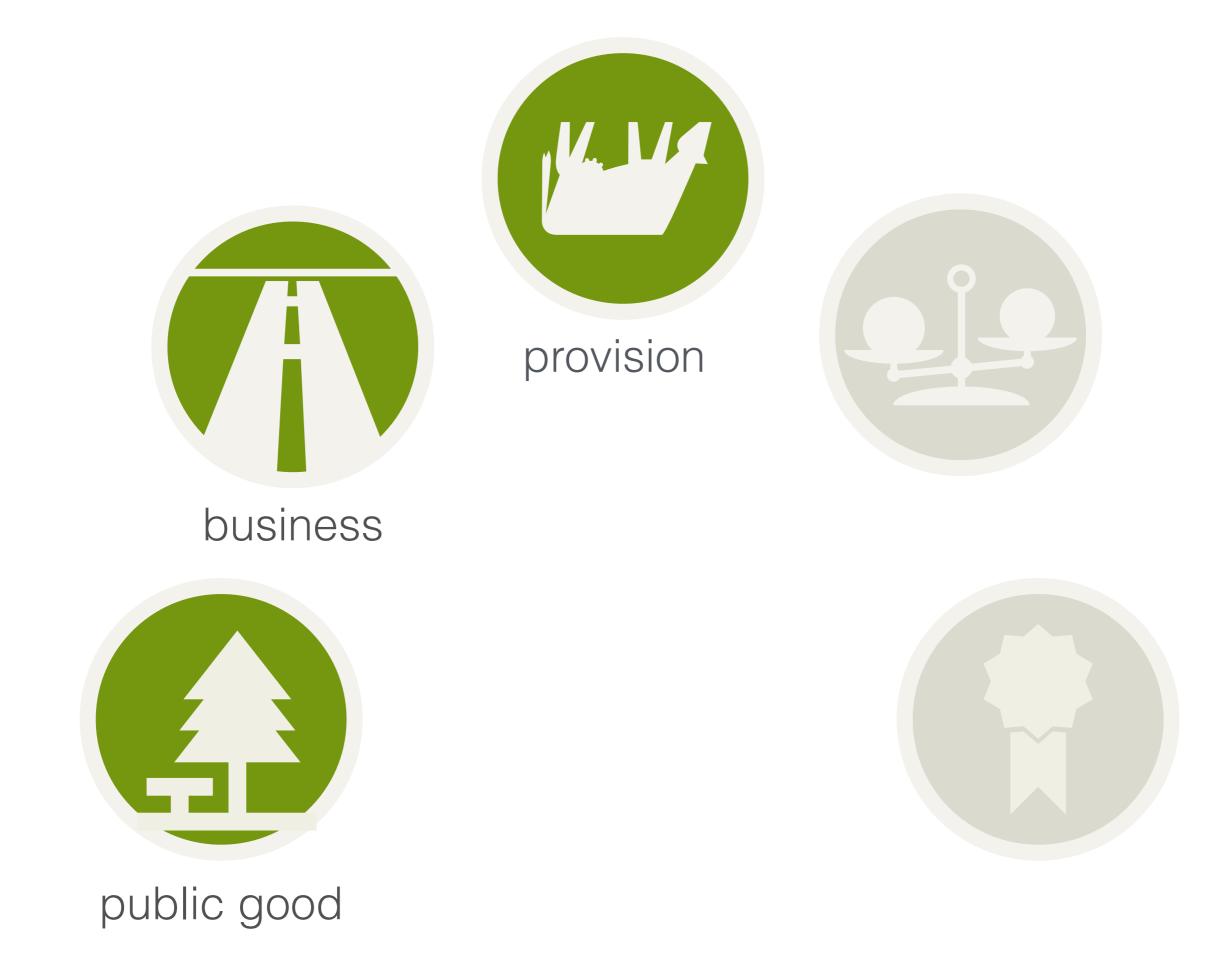

#### improved by businesses

# **PRIVATELY HELD TOLL ROADS**

VATE ROAD

COW 1." PIG OR SHEEP 12

EHICLE 6" MOTORB

HORSES & VEHICLE 6" HORSE & VEHICLE

RSFOR

19th c English.

# PENN STATION, NY

New York NY, Ca.1920-1950. Pennsylvania Railroad Corporation

### the community benefits

### infrastructure expands

### governments maintain