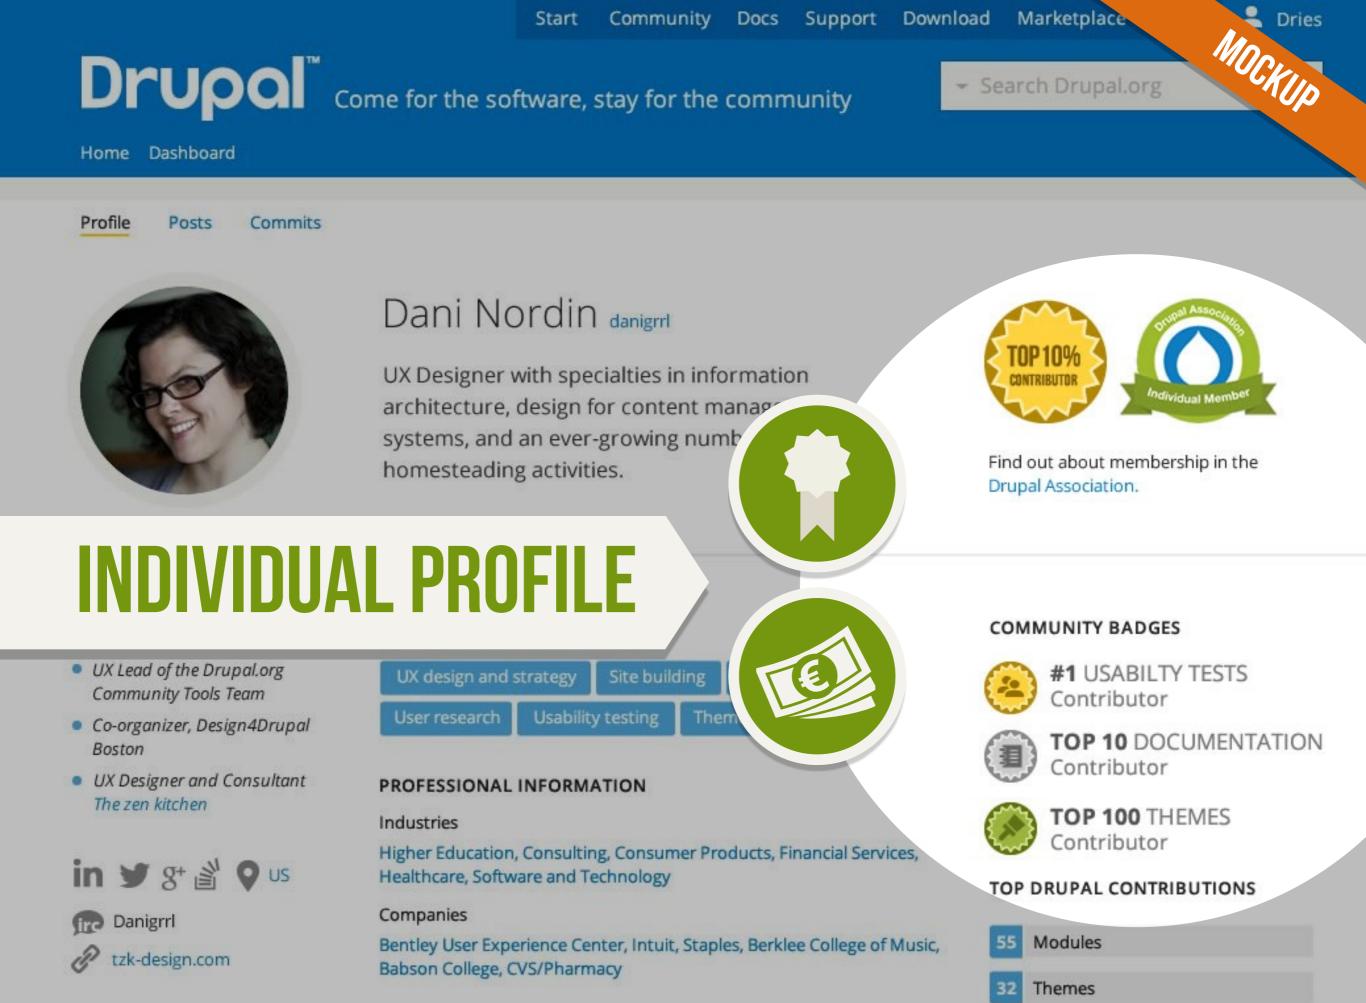

### COMMUNITY BADGES

- 56 Drupal developers
- 110 Patches this month

TOP 10 TESTING Contributor

TOP 10 DOCUMENTATION Contributor

TOP 100 TRANSLATION Contributor

### TOP DRUPAL CONTRIBUTIONS

| 55 | Modules             |
|----|---------------------|
| 32 | Themes              |
| 29 | Documentation pages |

SECTORS

Themes

Documentation pages

ost

we

Dries