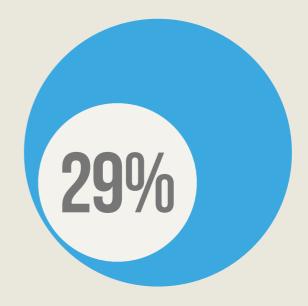

### **HIRING MANAGERS**

Report Drupal talent pool is too small Will hire Drupal talent within next 6mo

Source: Drupal Association 2014 job market survey

# HIRING DRUPAL TALENT IS HARD

### **HIRING MANAGERS**

Report Drupal talent pool is too small

Will hire Drupal talent within next 6mo

### **CONTRIBUTORS**

Prefer employers who let them work on Drupal

Source: Drupal Association 2014 job market survey