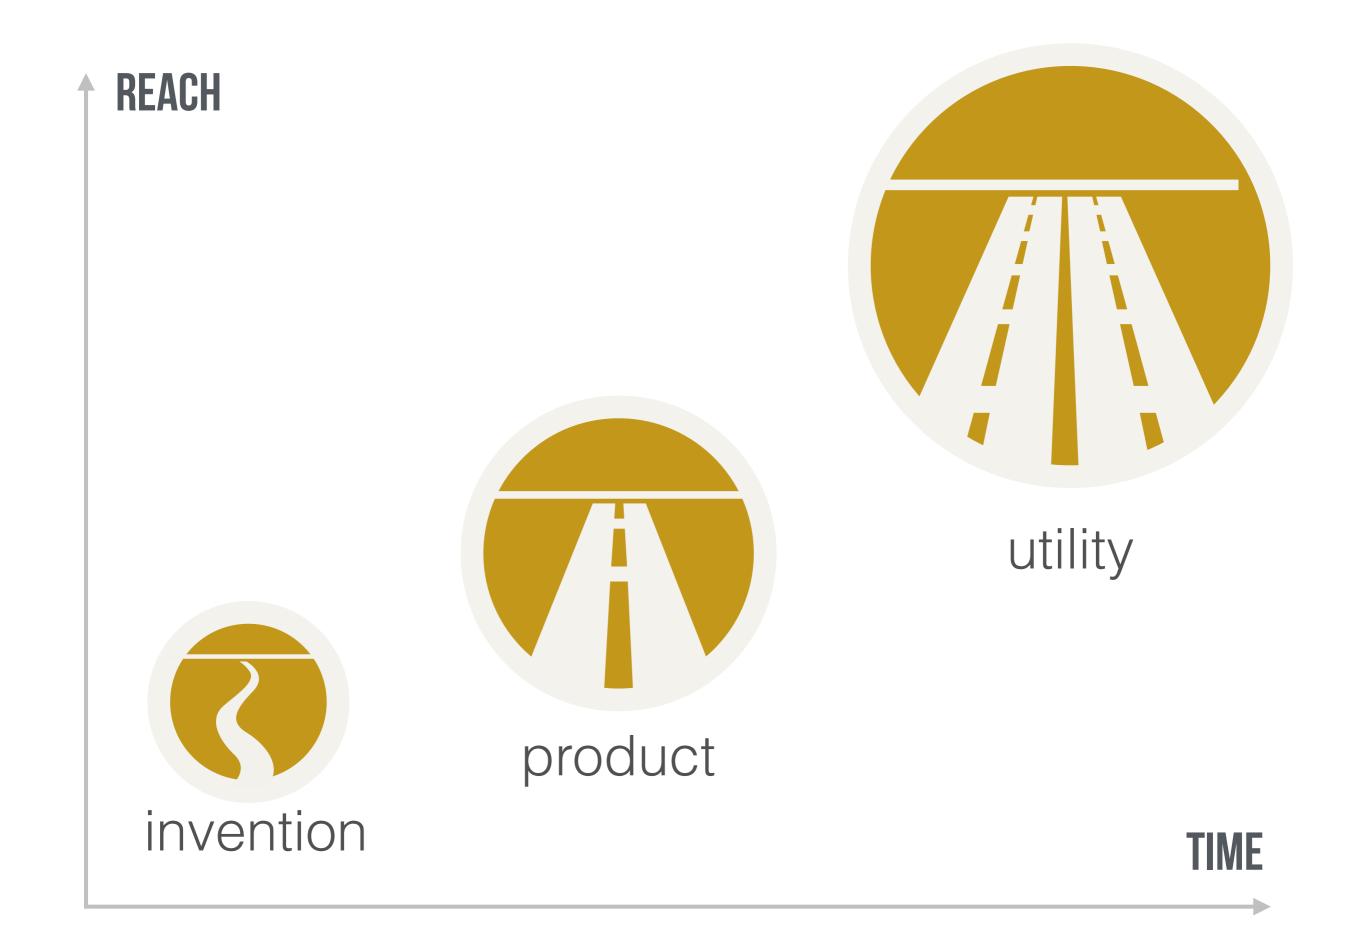

## THE RIDGEWAY

Mongwell England, ~3000 BC

#### improved by businesses

# **PRIVATELY HELD TOLL ROADS**

VATE ROAD

COW 1." PIG OR SHEEP 12

EHICLE 6" MOTORB

HORSES & VEHICLE 6" HORSE & VEHICLE

RSFOR

19th c English.

# PENN STATION, NY

New York NY, Ca.1920-1950. Pennsylvania Railroad Corporation

### the community benefits

### infrastructure expands

### governments maintain