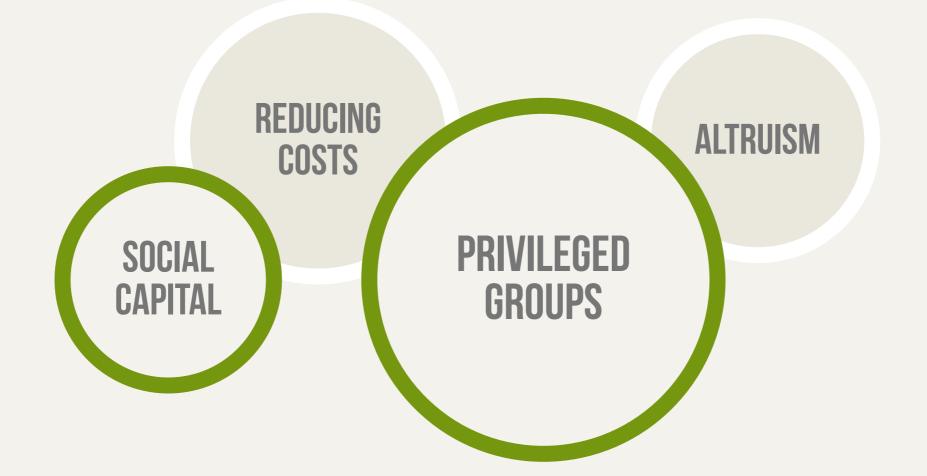

## PRIVILEGED Groups

### CARETAKERS WHO GET SELECTIVE BENEFITS FOR CONTRIBUTING

### CARETAKERS WHO GET SELECTIVE BENEFITS FOR CONTRIBUTING

**PRIVILEGED GROUP: MOZILLA** 