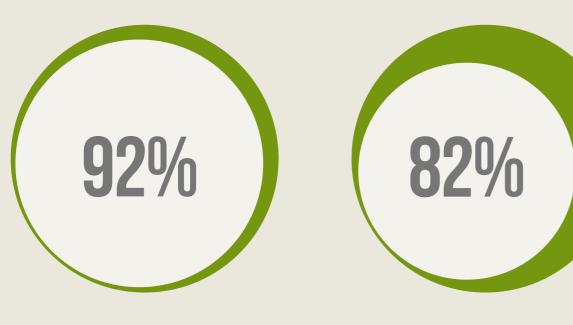

### **HIRING MANAGERS**

Report Drupal talent pool is too small Will hire Drupal talent within next 6mo

Source: Drupal Association 2014 job market survey

# HIRING DRUPAL TALENT IS HARD

### **HIRING MANAGERS**

Report Drupal talent pool is too small

Will hire Drupal talent within next 6mo

### **CONTRIBUTORS**

Prefer employers who let them work on Drupal

Source: Drupal Association 2014 job market survey