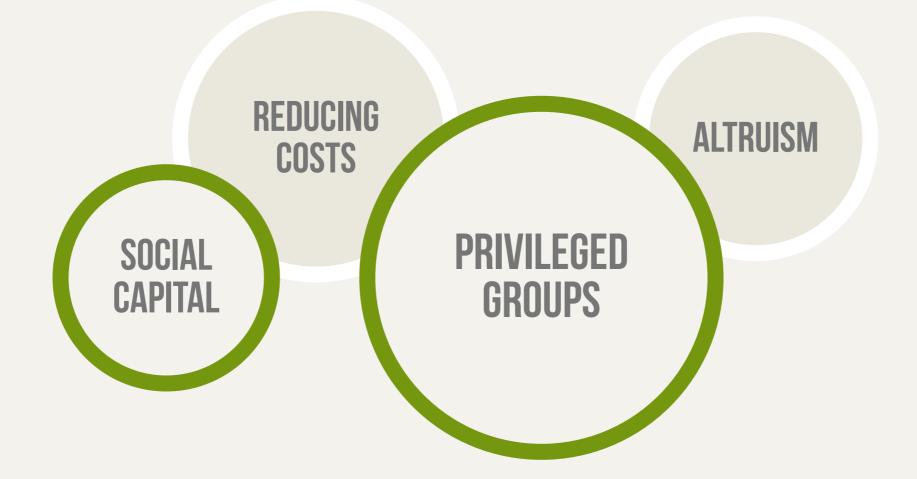

## PRIVILEGED Groups

### CARETAKERS WHO GET SELECTIVE BENEFITS FOR CONTRIBUTING

### CARETAKERS WHO GET SELECTIVE BENEFITS FOR CONTRIBUTING

**PRIVILEGED GROUP: MOZILLA** 