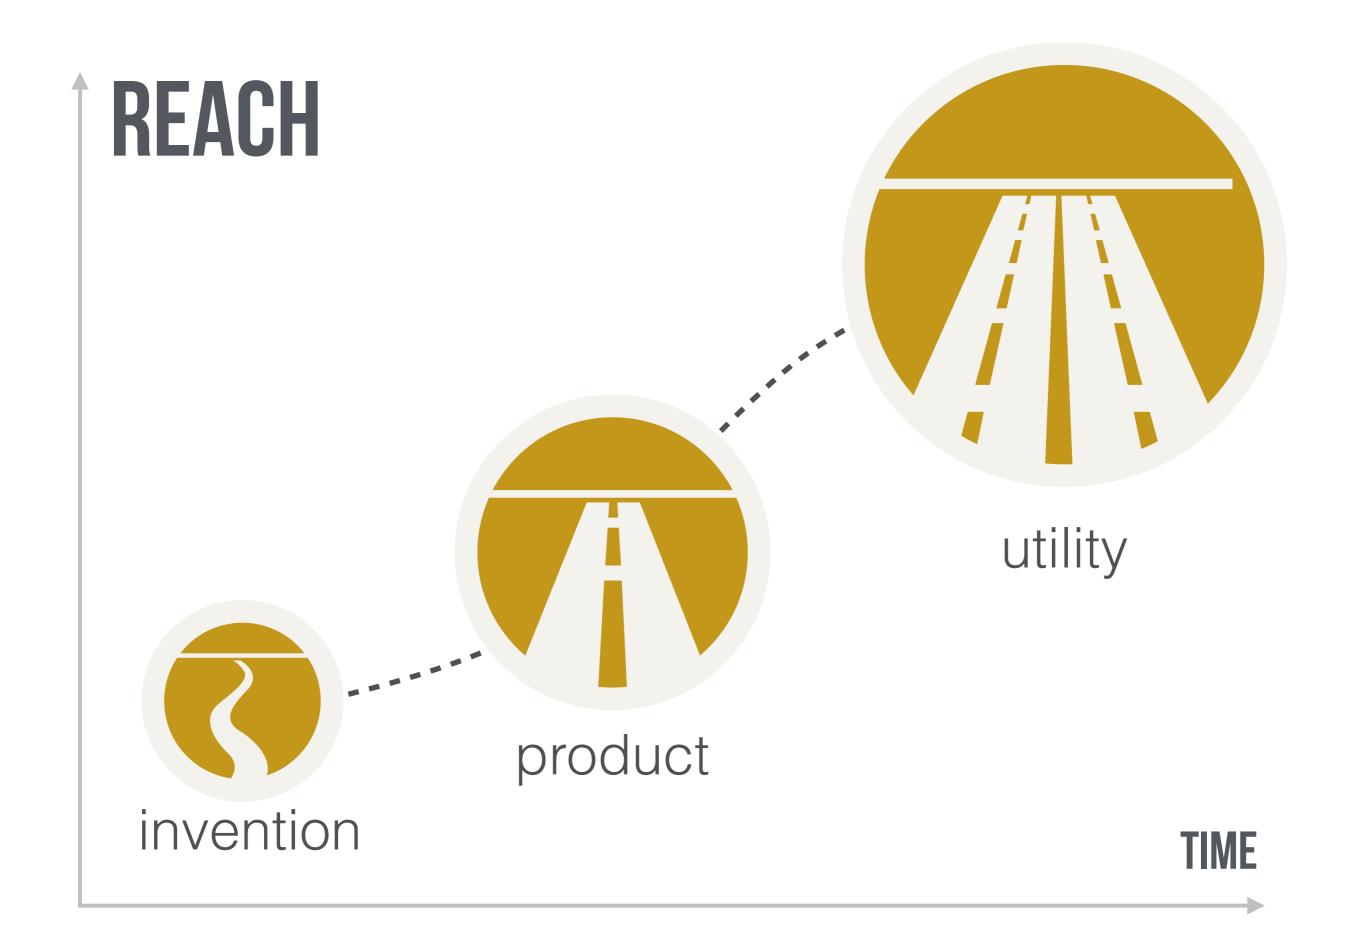

## THE RIDGEWAY

Mongwell England, ~3000 BC

#### improved by businesses

# **PRIVATELY HELD TOLL ROADS**

VATE ROAD

COW 1." PIG OR SHEEP 12

EHICLE 6" MOTORB

HORSES & VEHICLE 6" HORSE & VEHICLE

RSFOR

19th c English.

# PENN STATION, NY

New York NY, Ca.1920-1950. Pennsylvania Railroad Corporation

### the community benefits

### infrastructure expands

### governments maintain