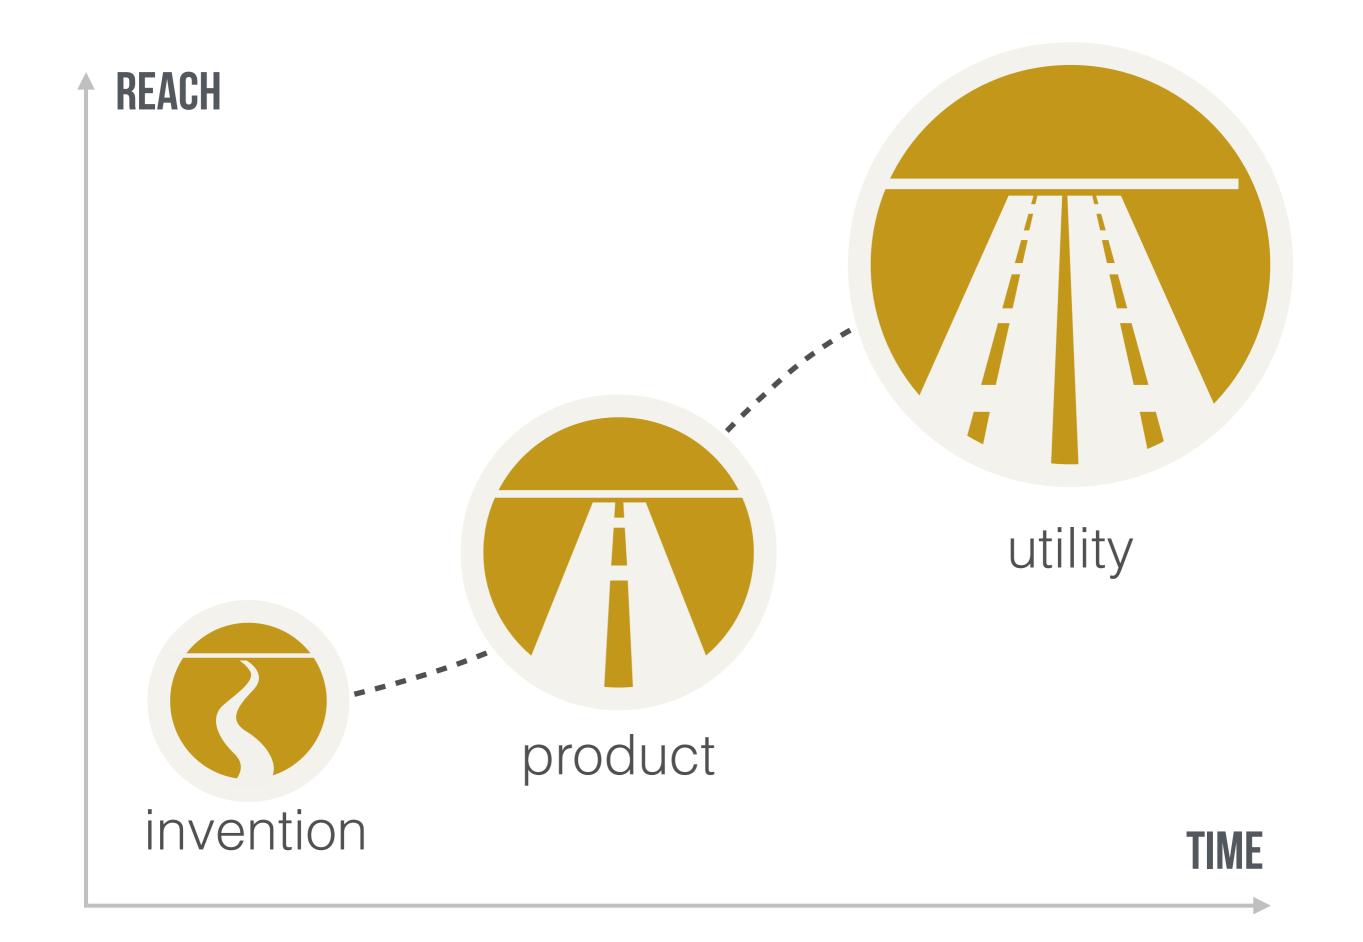

## THE RIDGEWAY

Mongwell England, ~3000 BC

#### improved by businesses

# **PRIVATELY HELD TOLL ROADS**

VATE ROAD

COW 1." PIG OR SHEEP 12

EHICLE 6" MOTORB

HORSES & VEHICLE 6" HORSE & VEHICLE

RSFOR

19th c English.

# PENN STATION, NY

New York NY, Ca.1920-1950. Pennsylvania Railroad Corporation

### the community benefits

### infrastructure expands

### governments maintain