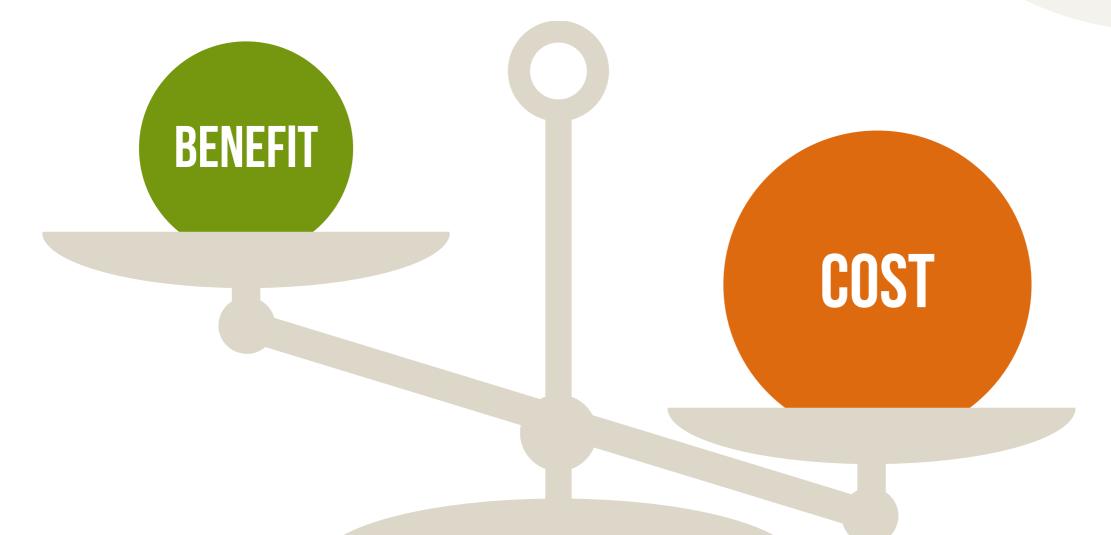

### AS YOU GROW: THE COST OF CONTRIBUTING INCREASES

BENEFIT

### AS YOU GROW: THE COST OF CONTRIBUTING NCREASES

### AS YOU GROW: THE BENEFIT OF CONTRIBUTING DECREASES